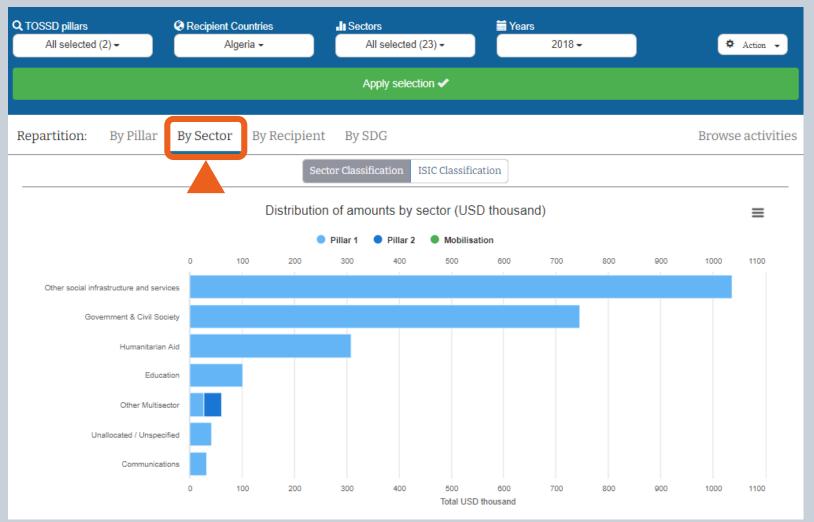

#### Example: distribution by sector

3. Use the data visualisation by pillar, sector (CRS or ISIC), recipient (chart or map), SDG goals and targets.