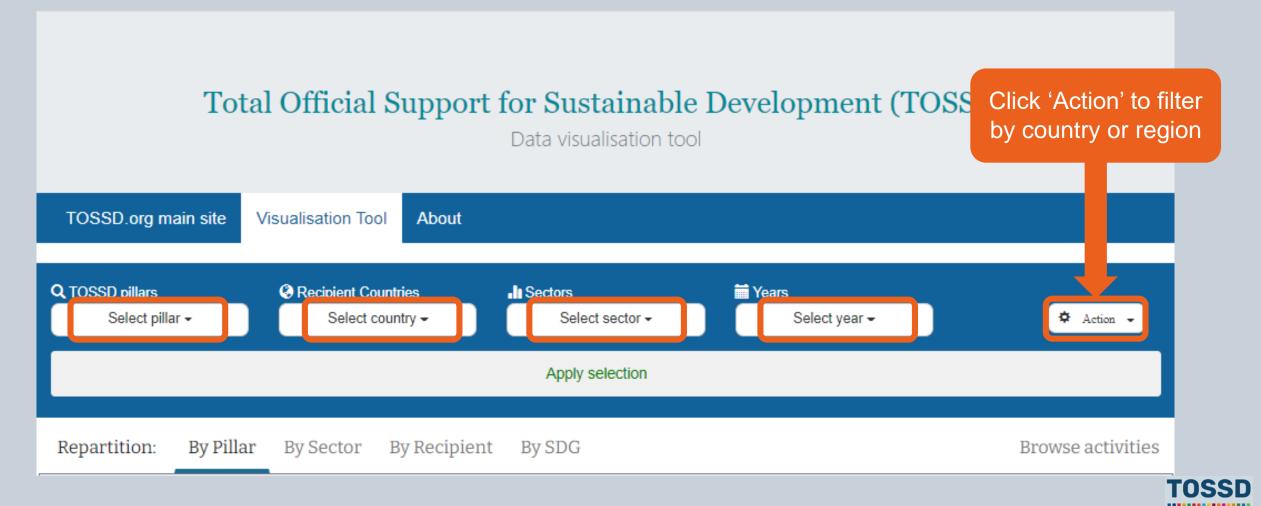

## How to use TOSSD.online in 7 steps?

- Select relevant filters [Pillar, recipient country (click on "Action to filter by country or region), sector, year]
- 2. Click on "Apply selection"
- Select the data visualisation chart by pillar, sector (CRS or ISIC), recipient (chart or map), SDG goals and targets
- 4. Click on "Browse activities"
- 5. Click on "Export activities" and download in excel, pdf or xml
- 6. Click on "Action" and "reset filters" or "see my selection"
- 7. Click on "TOSSD.org main site" and "About"

1. Select relevant filters (pillar, recipient country, sector, year).

2. Apply selection: All activities for Algeria in 2018 for all pillars and sectors.

3. Use the data visualisation by pillar, sector (CRS or ISIC), recipient (chart or map), SDG goals and targets.