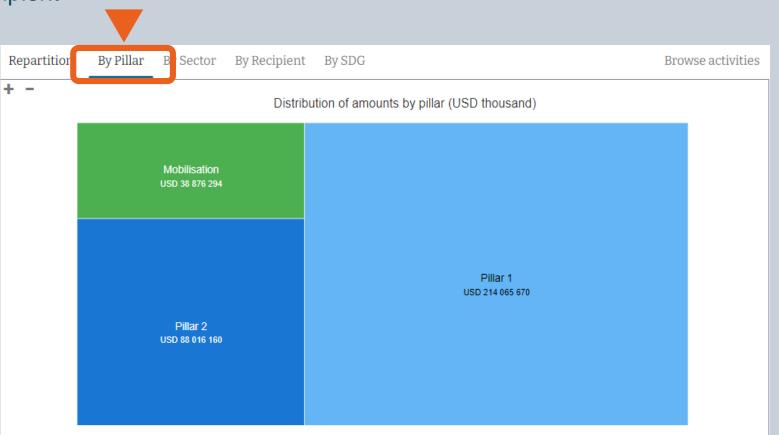

## How to use TOSSD.online in 7 steps?

- Select relevant filters [Pillar, recipient country (click on "Action to filter by country or region), sector, year]
- 2. Click on "Apply selection"
- Select the data visualisation chart by pillar, sector (CRS or ISIC), recipient (chart or map), SDG goals and targets
- 4. Click on "Browse activities"
- 5. Click on "Export activities" and download in excel, pdf or xml
- 6. Click on "Action" and "reset filters" or "see my selection"
- 7. Click on "TOSSD.org main site" and "About"

1. Select relevant filters (pillar, recipient country, sector, year).

2. Apply selection: All activities for Algeria in 2018 for all pillars and sectors.

3. Use the data visualisation by pillar, sector (CRS or ISIC), recipient (chart or map), SDG goals and targets.

#### Example: distribution by sector

3. Use the data visualisation by pillar, sector (CRS or ISIC), recipient (chart or map), SDG goals and targets.