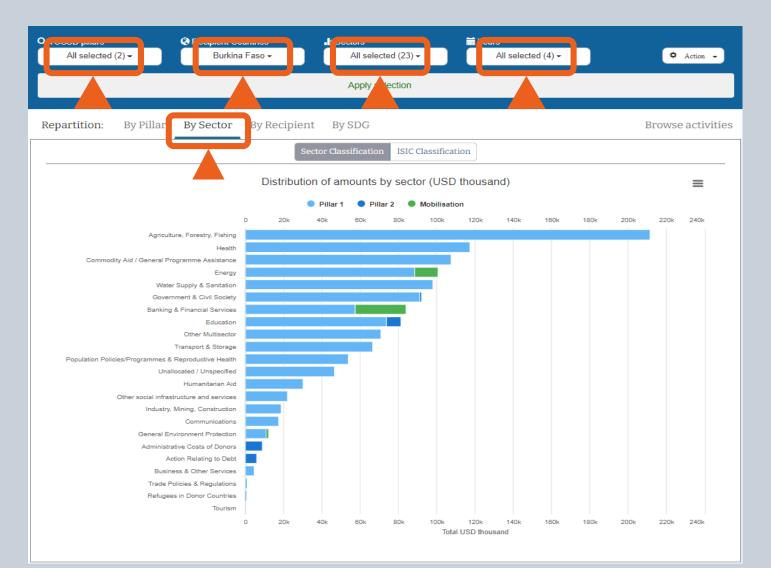

## Better understand the financing landscape for a given country and mobilise additional resources

Example: How to understand the financing landscape of a sector in Burkina Faso

- Select relevant filters: all pillars, Burkina Faso as a recipient country, all sectors and all years.
- 2. Use the data visualisation to view the breakdown by sector to get an overview.

**Outcome:** more resources are targeted to agriculture, forestry and fishing. If financing needs are also available at country level, TOSSD data can be used to carry out a financing gap analysis by sector.

## Better understand the financing landscape for a given country

Example: How to understand the financing landscape of a sector in Burkina Faso

3. For more details, browse activities in the data visualisation tool, or export the results of your query, e.g. in Excel.