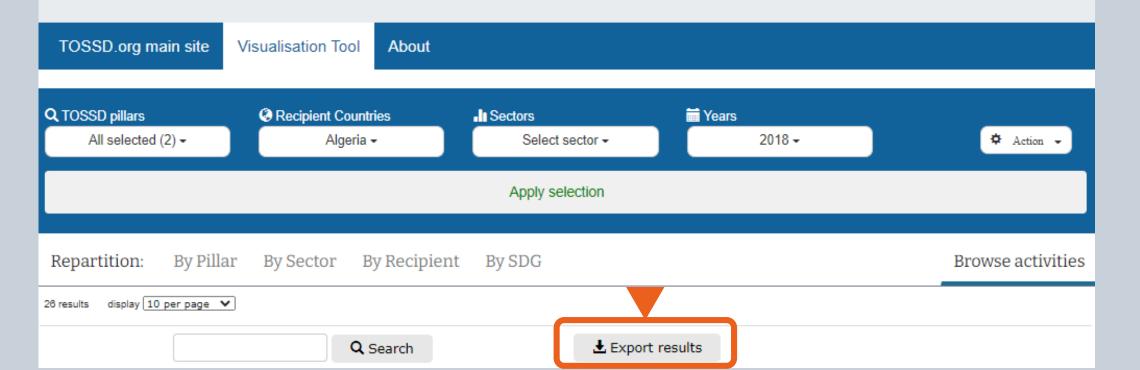

### Example: breakdown by SDG

Step 4

4. Browse activities.

| Q TOSSD pills<br>All sele | ars<br>ected (2) <del>-</del> | Recipient Countries<br>Algeria -         | II Sectors<br>All selected (23) -      | ₩Years                              |          | 🌣 Action 👻          |
|---------------------------|-------------------------------|------------------------------------------|----------------------------------------|-------------------------------------|----------|---------------------|
|                           |                               |                                          | Apply selection                        |                                     |          |                     |
| Repartitio                | on: By Pillar                 | By Sector By Recipie                     | nt By SDG                              |                                     | ſ        | Browse activitie:   |
| 26 results displ          | lay 10 per page 💙             |                                          |                                        |                                     | C        |                     |
|                           |                               | Q Search                                 | 🛃 Export i                             | results                             |          |                     |
|                           |                               |                                          | 1 2 3 next last                        |                                     |          |                     |
| Recipient<br>\$           | Project title ≑               |                                          |                                        | Sector ≑                            | SDGFocus | Amount (USD K)<br>≑ |
| Algeria                   | Programme to Fos              | ter Capabilities Against Terrorism       |                                        | Government & Civil<br>Society       | 16       | 53.39               |
| Algeria                   | Establishment of re           | al-time operational communication be     | etween airports (AIRCOP)               | Government & Civil<br>Society       | 16       | 51.31               |
| Algeria                   | Strengthening Inter           | rnational Cooperation in Criminal Matt   | ters Against ForeignTerrorist Fighters | Government & Civil<br>Society       | 16       | 46.65               |
| Algeria                   | International Aviation        | on Security Assistance                   |                                        | Government & Civil<br>Society       | 16       | 34.53               |
| Algeria                   | Strengthening the             | Tunisian capacities in operational con   | trol of cross-border security threats  | Government & Civil<br>Society       | 16       | 34.33               |
| Algeria                   | FULCRUM                       |                                          |                                        | Government & Civil<br>Society       | 16       | 16.27               |
| Algeria                   | Strengthening biolo           | ogical safety and security across Asia,  | Mali and West Africa/ MENA             | Government & Civil<br>Society       | 16       | 2.64                |
| Algeria                   | Governance of Div<br>Africa   | ersity: Case of the Kurdish and Amazi    | igh Communities in the Middle East and | North Government & Civil<br>Society | 16.7     | 2.31                |
| Algeria                   | Governance of Div<br>Africa   | ersity: Case of the Kurdish and Amazi    | igh Communities in the Middle East and | North Government & Civil<br>Society | 16.7     | 2.36                |
| Algeria                   | Arab youth as polit           | ical actors: Strengthening resilience th | hrough new forms of engagement         | Government & Civil<br>Society       | 16.7     | 36.90               |

5. Export activities as Excel, CSV or XML file.