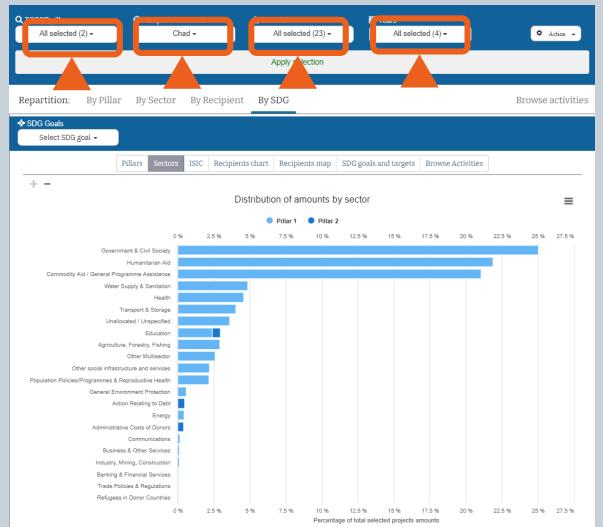

## **Compare your country to others**

Example: What could Burkina Faso learn from Chad, given that they are both Sahelian and landlocked countries as well as countries affected by conflicts?

- Select relevant filters: all pillars, Chad as recipient country, all sectors and all years.
- 2. Use the data visualisation to view the breakdown by e.g. sector to get an overview.

## **Compare your country to others**

Example: What could Burkina Faso learn from Chad, given that they are both Sahelian and landlocked countries as well as countries affected by conflicts?

3. To identify new providers, export the results from the query. In Excel, you can use Pivot Tables to e.g. identify the **providers** that contribute to sustainable development in Chad, what **sectors** they target and how much **resources** they spent.