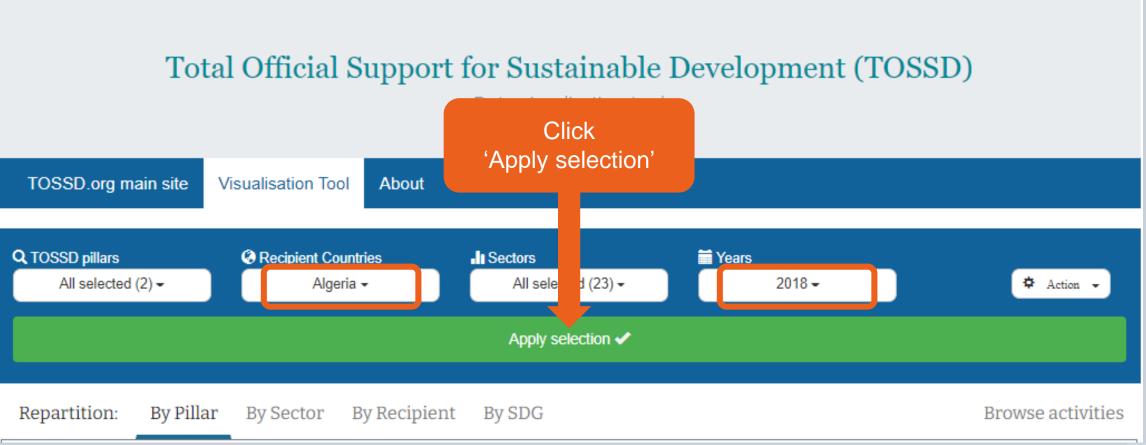

1. Select relevant filters (pillar, recipient country, sector, year).

2. Apply selection: All activities for Algeria in 2018 for all pillars and sectors.

3. Use the data visualisation by pillar, sector (CRS or ISIC), recipient (chart or map), SDG goals and targets.