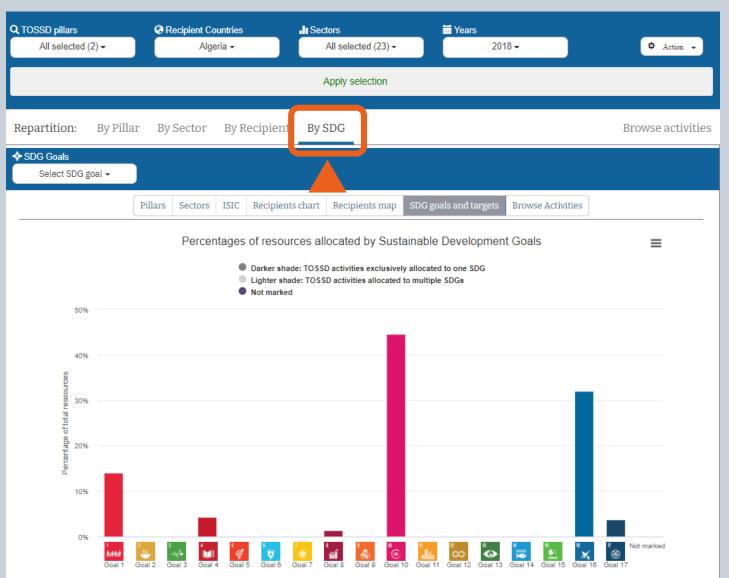

#### Example: distribution by sector

3. Use the data visualisation by pillar, sector (CRS or ISIC), recipient (chart or map), SDG goals and targets.

### Example: breakdown by SDG

Step 4

4. Browse activities.

| Q TOSSD pills<br>All sele | ars<br>ected (2) <del>-</del> | Recipient Countries<br>Algeria -         | II Sectors<br>All selected (23) -      | ₩Years                              |          | 🌣 Action 👻          |
|---------------------------|-------------------------------|------------------------------------------|----------------------------------------|-------------------------------------|----------|---------------------|
|                           |                               |                                          | Apply selection                        |                                     |          |                     |
| Repartitio                | on: By Pillar                 | By Sector By Recipie                     | nt By SDG                              |                                     | ſ        | Browse activitie:   |
| 26 results displ          | lay 10 per page 💙             |                                          |                                        |                                     | C        |                     |
|                           |                               | Q Search                                 | 🛃 Export i                             | results                             |          |                     |
|                           |                               |                                          | 1 2 3 next last                        |                                     |          |                     |
| Recipient<br>\$           | Project title ≑               |                                          |                                        | Sector ≑                            | SDGFocus | Amount (USD K)<br>≑ |
| Algeria                   | Programme to Fos              | ter Capabilities Against Terrorism       |                                        | Government & Civil<br>Society       | 16       | 53.39               |
| Algeria                   | Establishment of re           | al-time operational communication be     | etween airports (AIRCOP)               | Government & Civil<br>Society       | 16       | 51.31               |
| Algeria                   | Strengthening Inter           | rnational Cooperation in Criminal Matt   | ters Against ForeignTerrorist Fighters | Government & Civil<br>Society       | 16       | 46.65               |
| Algeria                   | International Aviation        | on Security Assistance                   |                                        | Government & Civil<br>Society       | 16       | 34.53               |
| Algeria                   | Strengthening the             | Tunisian capacities in operational con   | trol of cross-border security threats  | Government & Civil<br>Society       | 16       | 34.33               |
| Algeria                   | FULCRUM                       |                                          |                                        | Government & Civil<br>Society       | 16       | 16.27               |
| Algeria                   | Strengthening biolo           | ogical safety and security across Asia,  | Mali and West Africa/ MENA             | Government & Civil<br>Society       | 16       | 2.64                |
| Algeria                   | Governance of Div<br>Africa   | ersity: Case of the Kurdish and Amazi    | igh Communities in the Middle East and | North Government & Civil<br>Society | 16.7     | 2.31                |
| Algeria                   | Governance of Div<br>Africa   | ersity: Case of the Kurdish and Amazi    | igh Communities in the Middle East and | North Government & Civil<br>Society | 16.7     | 2.36                |
| Algeria                   | Arab youth as polit           | ical actors: Strengthening resilience th | hrough new forms of engagement         | Government & Civil<br>Society       | 16.7     | 36.90               |