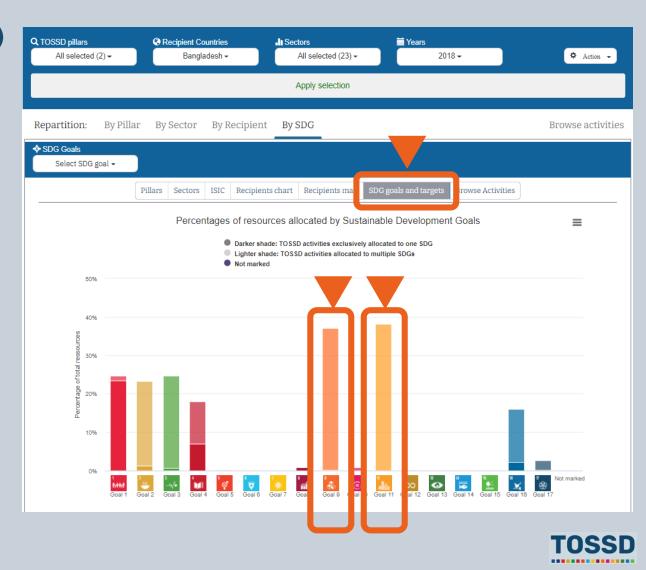

1. Select relevant filters (pillar, recipient country, sector, year).

2. Apply selection: All activities for Algeria in 2018 for all pillars and sectors.

3. Use the data visualisation by pillar, sector (CRS or ISIC), recipient (chart or map), SDG goals and targets.

#### Example: distribution by sector

3. Use the data visualisation by pillar, sector (CRS or ISIC), recipient (chart or map), SDG goals and targets.

### Example: breakdown by SDG

Step 4

4. Browse activities.

| Q TOSSD pills<br>All sele | ars<br>ected (2) <del>-</del> | Recipient Countries<br>Algeria -         | II Sectors<br>All selected (23) -      | ₩Years                              |          | 🌣 Action 👻          |
|---------------------------|-------------------------------|------------------------------------------|----------------------------------------|-------------------------------------|----------|---------------------|
|                           |                               |                                          | Apply selection                        |                                     |          |                     |
| Repartitio                | on: By Pillar                 | By Sector By Recipie                     | nt By SDG                              |                                     | ſ        | Browse activitie:   |
| 26 results displ          | lay 10 per page 💙             |                                          |                                        |                                     | C        |                     |
|                           |                               | Q Search                                 | 🛃 Export i                             | results                             |          |                     |
|                           |                               |                                          | 1 2 3 next last                        |                                     |          |                     |
| Recipient<br>\$           | Project title ≑               |                                          |                                        | Sector ≑                            | SDGFocus | Amount (USD K)<br>≑ |
| Algeria                   | Programme to Fos              | ter Capabilities Against Terrorism       |                                        | Government & Civil<br>Society       | 16       | 53.39               |
| Algeria                   | Establishment of re           | al-time operational communication be     | etween airports (AIRCOP)               | Government & Civil<br>Society       | 16       | 51.31               |
| Algeria                   | Strengthening Inter           | rnational Cooperation in Criminal Matt   | ters Against ForeignTerrorist Fighters | Government & Civil<br>Society       | 16       | 46.65               |
| Algeria                   | International Aviation        | on Security Assistance                   |                                        | Government & Civil<br>Society       | 16       | 34.53               |
| Algeria                   | Strengthening the             | Tunisian capacities in operational con   | trol of cross-border security threats  | Government & Civil<br>Society       | 16       | 34.33               |
| Algeria                   | FULCRUM                       |                                          |                                        | Government & Civil<br>Society       | 16       | 16.27               |
| Algeria                   | Strengthening biolo           | ogical safety and security across Asia,  | Mali and West Africa/ MENA             | Government & Civil<br>Society       | 16       | 2.64                |
| Algeria                   | Governance of Div<br>Africa   | ersity: Case of the Kurdish and Amazi    | igh Communities in the Middle East and | North Government & Civil<br>Society | 16.7     | 2.31                |
| Algeria                   | Governance of Div<br>Africa   | ersity: Case of the Kurdish and Amazi    | igh Communities in the Middle East and | North Government & Civil<br>Society | 16.7     | 2.36                |
| Algeria                   | Arab youth as polit           | ical actors: Strengthening resilience th | hrough new forms of engagement         | Government & Civil<br>Society       | 16.7     | 36.90               |