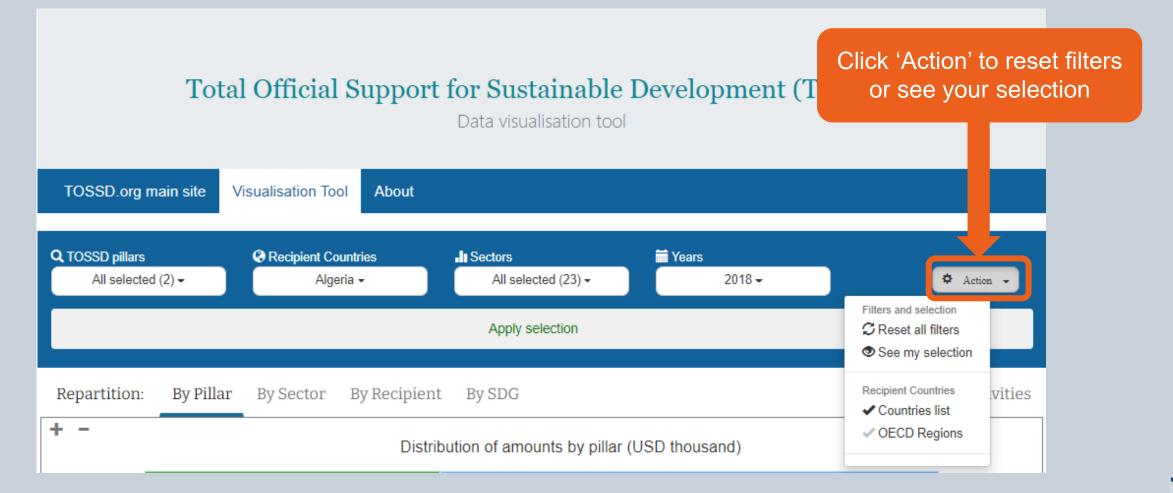

ctric  | 14 TRENE   | S ELECTRIC   | 11.2      |           | Mitigatior | 210        | Transport  |
| 2020      | 50        | Spain     | Municipal  | 009-13976   | 202000429 | 130       | Algeria   | Africa   | 2020 EKHU    | Título coi | mpleto del p | 1.5       |           |            | 150        | Governme   |
| 2020      | 928       | World Hea | WHO Asse   | 01.001      | 20200006  | 130       | Algeria   | Africa   |              |            | ved access   |           | ;3.2      |            | 120        | Health     |
| 2020      | 928       | World Hea | WHO Asse   | 01.001      | 20200006  | 130       | Algeria   | Africa   |              |            | ved access   |           |           |            | 120        | Health     |



6. Reset all filters or see my selection.





## 7. Find more information about TOSSD and the visualisation tool.





## Introduction to the TOSSD data visualisation tool The TOSSD.org main site



Statistics South Africa (Stats SA) and co-chair of the TOSSD Task force - discusses the strategic vision of TOSSD at the TOSSD Task Force meeting in Pretoria, 2020 February 2020

General of Statistics in the Ministry of Economics and Finance of Gabon- shares his country perspective on TOSSD at the Task Force meeting in Pretoria, February

## **TOSSD** Total Official Support for Sustainable Development

| HOME | WHAT IS<br>TOSSD | INTERNATIONAL TASK<br>FORCE | PILOT STUDIES | EVENTS | RESOURCES | DATA |
|------|------------------|-----------------------------|---------------|--------|-----------|------|

The International TOSSD Task For