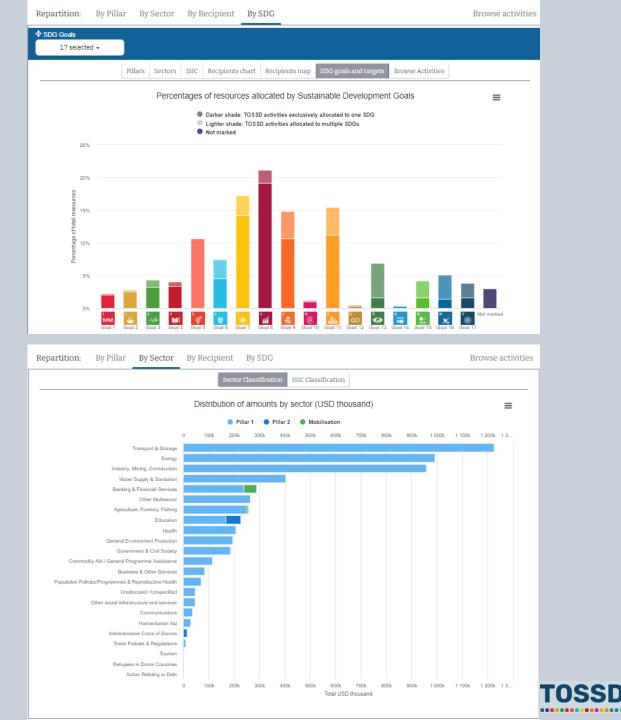

## Development planning Donor coordination

How can TOSSD data support donor coordination in Viet Nam in the government & civil society sector?

- 1. Select relevant filters: all pillars, Viet Nam as recipient country, all sectors and all years.
- 2. Use the data visualisation to view the breakdown by e.g. SDG and sector to get an overview.

**Findings:** Donors especially contribute to SDG goals 8 and 7. In terms of sectors, donors focus on transport & storage and energy. Government & civil society does not seem to belong to the main priorities.